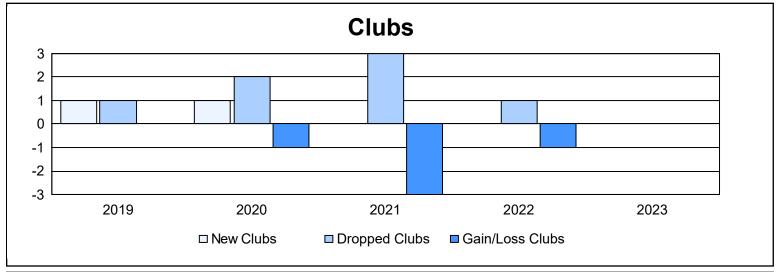

District 22 W As of June 2023 Cumulative

| Year      | New<br>Clubs | Dropped<br>Clubs | Gain/<br>Loss<br>Clubs | New<br>Members | Charter<br>Members | Reinstate<br>Members | Transfer<br>Members | Total<br>Member<br>Added | Total<br>Members<br>Dropped | Gain/<br>Loss<br>Members |
|-----------|--------------|------------------|------------------------|----------------|--------------------|----------------------|---------------------|--------------------------|-----------------------------|--------------------------|
| 2018-2019 | 1            | 1                | 0                      | 114            | 26                 | 8                    | 16                  | 164                      | 202                         | -38                      |
| 2019-2020 | 1            | 2                | -1                     | 80             | 41                 | 2                    | 16                  | 139                      | 198                         | -59                      |
| 2020-2021 | 0            | 3                | -3                     | 78             | 11                 | 7                    | 9                   | 105                      | 252                         | -147                     |
| 2021-2022 | 0            | 1                | -1                     | 164            | 1                  | 7                    | 6                   | 178                      | 169                         | 9                        |
| 2022-2023 | 0            | 0                | 0                      | 110            | 2                  | 7                    | 7                   | 126                      | 169                         | -43                      |
| Average   | 0            | 1                | -1                     | 109            | 16                 | 6                    | 11                  | 142                      | 198                         | -56                      |